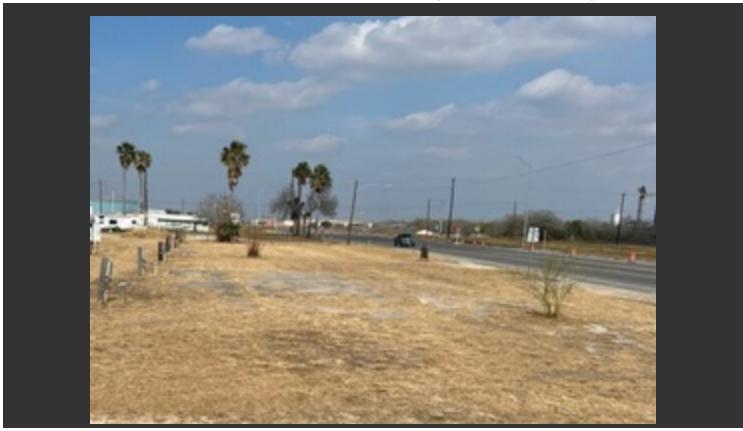

## 1 LOT AVAILABLE

Lot 1-6

**Price** \$175,000 **Lot Size** 1.00 AC

**Price Per AC** \$175,000

Lot Size 145'x300' with 2 highway cuts to Business US 281/IH-69. All utilities are on-site.

#### DESCRIPTION

Currently set up for a 20-slot RV hookup. Paved street on the north and south side of the property with an alley on the west side. The frontage on the property is 300ft, with city water, sewer, and electricity on-site. The Seller will consider owner finance terms.