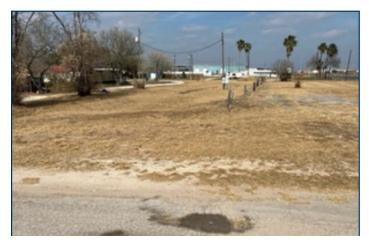

#### DESCRIPTION

Currently set up for a 20-slot RV hookup. Paved street on the north and south side of the property with an alley on the west side. The frontage on the property is 300ft, with city water, sewer, and electricity on-site. The Seller will consider owner finance terms.

## **ADDITIONAL PHOTOS**

Utility Hookups

Overhead View

**Listing ID:** 27549116 **Date Created:** 1/19/2023 **Last Updated:** 8/16/2023

Address: 702 US-281 Hwy, Premont, TX

The LoopNet service and information provided therein, while believed to be accurate, are provided "as is". LoopNet disclaims any and all representations, warranties, or guarantees of any kind.