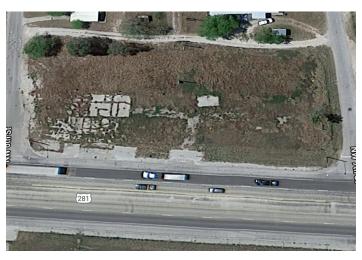

## **ADDITIONAL PHOTOS**

Utility Hookups

Overhead View

**Listing ID:** 27549116 **Date Created:** 1/19/2023 **Last Updated:** 8/16/2023

Address: 702 US-281 Hwy, Premont, TX

The LoopNet service and information provided therein, while believed to be accurate, are provided "as is". LoopNet disclaims any and all representations, warranties, or guarantees of any kind.