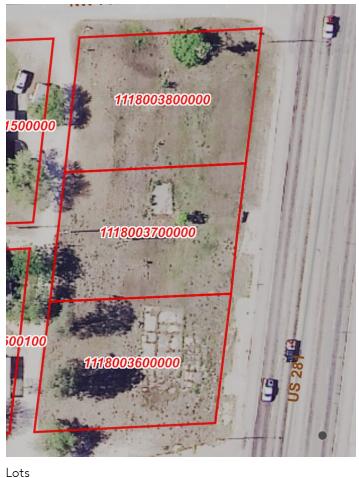

## 1 LOT AVAILABLE

Lot 1-6

**Price** \$175,000 **Lot Size** 1.00 AC

**Price Per AC** \$175,000

Lot Size 145'x300' with 2 highway cuts to Business US 281/IH-69. All utilities are on-site.

#### PROPERTY TAXES

| Parcel Number | 11180-037-000-00 | Improvements | \$0 |
|---------------|------------------|--------------|-----|
|               | 11100 007 000 00 | Assessment   | Ψū  |

Land Assessment \$8,500 Total Assessment \$8,500