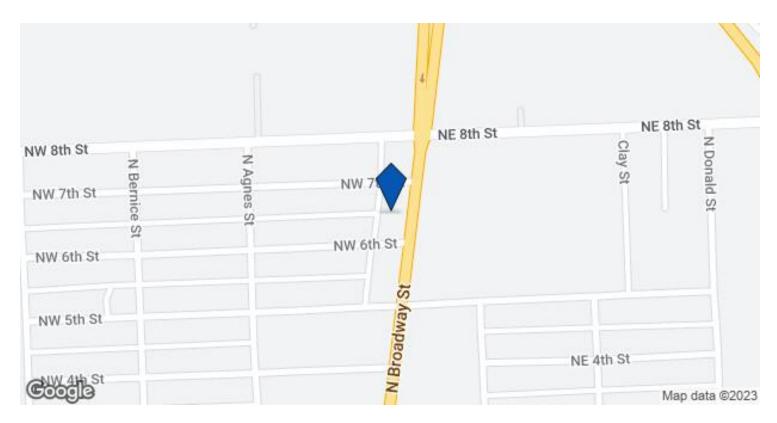

1 LOT AVAILABLE

Lot 1-6

**Price** \$175,000 **Lot Size** 1.00 AC

**Price Per AC** \$175,000

Lot Size 145'x300' with 2 highway cuts to Business US 281/IH-69. All utilities are on-site.

#### DESCRIPTION

Currently set up for a 20-slot RV hookup. Paved street on the north and south side of the property with an alley on the west side. The frontage on the property is 300ft, with city water, sewer, and electricity on-site. The Seller will consider owner finance terms.

#### PROPERTY TAXES

| Parcel Number | 11180-037-000-00 | Improvements | \$0 |
|---------------|------------------|--------------|-----|
|               | 11100 007 000 00 | Assessment   | Ψū  |

Land Assessment \$8,500 Total Assessment \$8,500

## ZONING

Zoning Code

Commercial

## MAP OF 702 US-281 HWY PREMONT, TX 78375



## **ADDITIONAL PHOTOS**



Utility Hookups



Overhead View



**Listing ID:** 27549116 **Date Created:** 1/19/2023 **Last Updated:** 8/16/2023

Address: 702 US-281 Hwy, Premont, TX

The LoopNet service and information provided therein, while believed to be accurate, are provided "as is". LoopNet disclaims any and all representations, warranties, or guarantees of any kind.