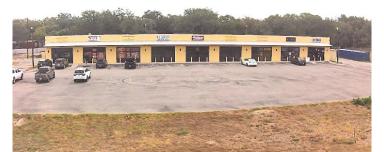

#### ABOUT THE PROPERTY

Introducing the perfect commercial lease opportunity in Sandy Oaks! This neighborhood strip center, conveniently located on the access road of IH-37 North and New Mathis Road, presents an incredible chance for businesses to thrive in a bustling community. Featuring a total of 4,225 square feet of prime commercial space, this center offers flexibility with lease options ranging from 1,125 square feet to 2,825 square feet. Need a smaller or larger space? No problem, as the available area can be divided to suit your specific requirements. Under new management, this property is eagerly awaiting tenants,

#### PROPERTY FACTS FOR 3712 NEW MATHIS RD , ELMENDORF, TX 78112

| Rental Rate      | \$13.00 - \$16.00/SF/YR | Gross Leasable Area | 10,452 SF     |
|------------------|-------------------------|---------------------|---------------|
| Property Type    | Retail                  | Year Built          | 2016          |
| Property Subtype | Freestanding            | Parking Ratio       | 3.83/1,000 SF |