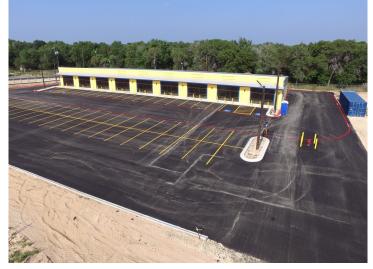

SITE PLAN

#### PROPERTY FACTS FOR 3712 NEW MATHIS RD , ELMENDORF, TX 78112

| Rental Rate      | \$13.00 - \$16.00/SF/YR | Gross Leasable Area | 10,452 SF     |
|------------------|-------------------------|---------------------|---------------|
| Property Type    | Retail                  | Year Built          | 2016          |
| Property Subtype | Freestanding            | Parking Ratio       | 3.83/1,000 SF |