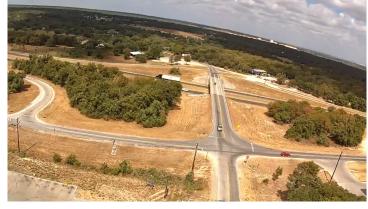

### Sandy Oaks Shopping Center | 3712 New Mathis Rd 4,225 SF of Retail Space Available in Elmendorf, TX

#### ABOUT THE PROPERTY

Introducing the perfect commercial lease opportunity in Sandy Oaks! This neighborhood strip center, conveniently located on the access road of IH-37 North and New Mathis Road, presents an incredible chance for businesses to thrive in a bustling community. Featuring a total of 4,225 square feet of prime commercial space, this center offers flexibility with lease options ranging from 1,125 square feet to 2,825 square feet. Need a smaller or larger space? No problem, as the available area can be divided to suit your specific requirements. Under new management, this property is eagerly awaiting tenants,