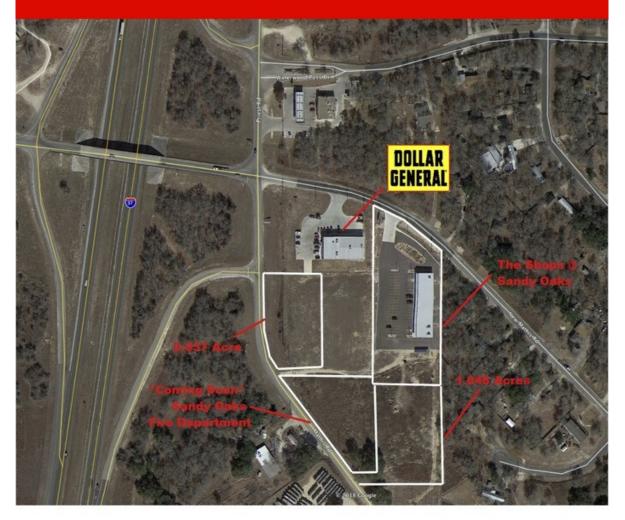

# THE SHOPS AT SANDY OAKS | FOR SALE

Excellent investment opportunity! The Shops at Sandy Oaks was recently built and has quickly became the communities choice for retail services. Dollar General was quick to notice the growth and upside and has developed a store on the hard corner and now the Sandy Oaks Fire Department is building their new station on the other.