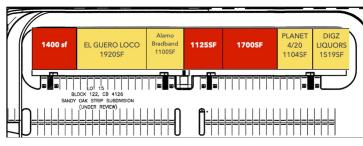

#### SPACE AVAILABILITY (3)

| SPACE            | SIZE     | CEILING | TERM       | RENTAL RATE    | RENT TYPE        |
|------------------|----------|---------|------------|----------------|------------------|
| 1st Floor, Ste 1 | 1,400 SF | 11′     | Negotiable | \$16.00 /SF/YR | Triple Net (NNN) |
| 1st Floor, Ste 5 | 1,125 SF | -       | Negotiable | \$13.00 /SF/YR | Triple Net (NNN) |
| 1st Floor, Ste 6 | 1,700 SF | -       | Negotiable | Upon Request   | Negotiable       |

SITE PLAN

#### SELECT TENANTS AT SANDY OAKS SHOPPING CENTER

| TENANT        | DESCRIPTION                         | US LOCATIONS | REACH |
|---------------|-------------------------------------|--------------|-------|
| Digz Liquor   | Retailer                            | 1            | -     |
| EL GUERO LOCO | Accommodation And Food Services     | -            | -     |
| Planet 4/20   | Arts, Entertainment, And Recreation | -            | -     |