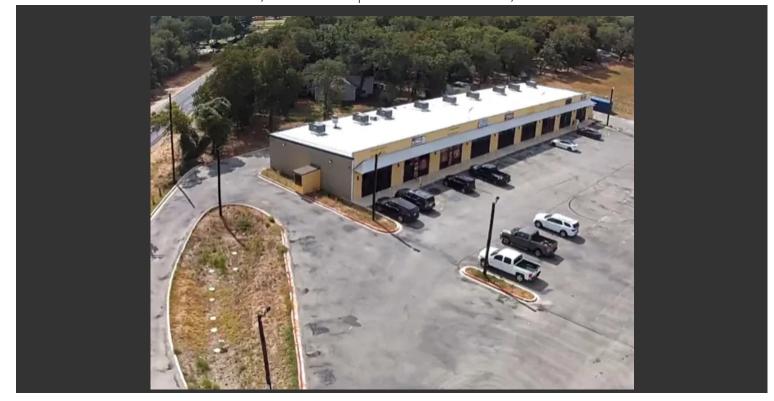

### Sandy Oaks Shopping Center | 3712 New Mathis Rd 4,225 SF of Retail Space Available in Elmendorf, TX

#### ABOUT THE PROPERTY

Introducing the perfect commercial lease opportunity in Sandy Oaks! This neighborhood strip center, conveniently located on the access road of IH-37 North and New Mathis Road, presents an incredible chance for businesses to thrive in a bustling community. Featuring a total of 4,225 square feet of prime commercial space, this center offers flexibility with lease options ranging from 1,125 square feet to 2,825 square feet. Need a smaller or larger space? No problem, as the available area can be divided to suit your specific requirements. Under new management, this property is eagerly awaiting tenants,