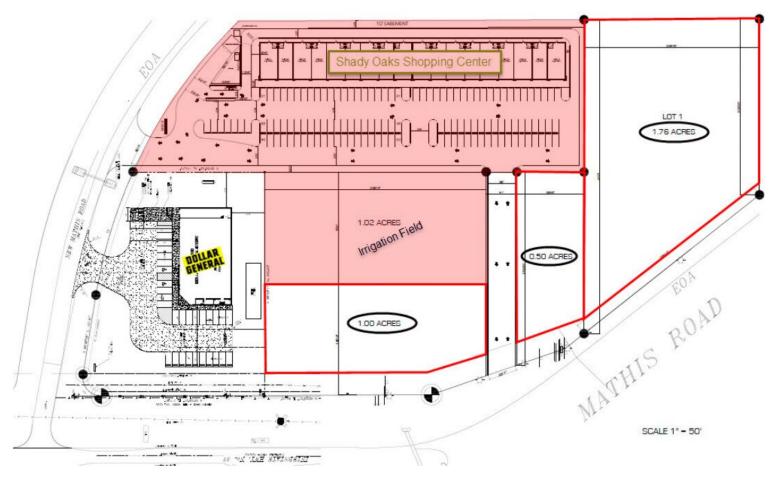

### Sandy Oaks Shopping Center | 3712 New Mathis Rd 4,225 SF of Retail Space Available in Elmendorf, TX



#### HIGHLIGHTS

- Great Traffic
- Easy Access to the Highway

- Neighborhood Strip Center
- Demographics

#### SPACE AVAILABILITY (3)

| SPACE            | SIZE     | CEILING | TERM       | RENTAL RATE    | RENT TYPE        |
|------------------|----------|---------|------------|----------------|------------------|
| 1st Floor, Ste 1 | 1,400 SF | 11′     | Negotiable | \$16.00 /SF/YR | Triple Net (NNN) |
| 1st Floor, Ste 5 | 1,125 SF | -       | Negotiable | \$13.00 /SF/YR | Triple Net (NNN) |
| 1st Floor, Ste 6 | 1,700 SF | -       | Negotiable | Upon Request   | Negotiable       |

SITE PLAN



# THE SHOPS AT SANDY OAKS | FOR SALE



Excellent investment opportunity! The Shops at Sandy Oaks was recently built and has quickly became the communities choice for retail services. Dollar General was quick to notice the growth and upside and has developed a store on the hard corner and now the Sandy Oaks Fire Department is building their new station on the other.

The information contained herein was obtained from sources believed reliable: however Uriah Real Estate Organization LLC makes no guarantees, warranties, or representations as to the completeness or accuracy thereof. The presentation of this property is submitted subject to errors, change or price, or conditions, prior to sale or lease, or withdrawal without notice.

#### SELECT TENANTS AT SANDY OAKS SHOPPING CENTER

| TENAN