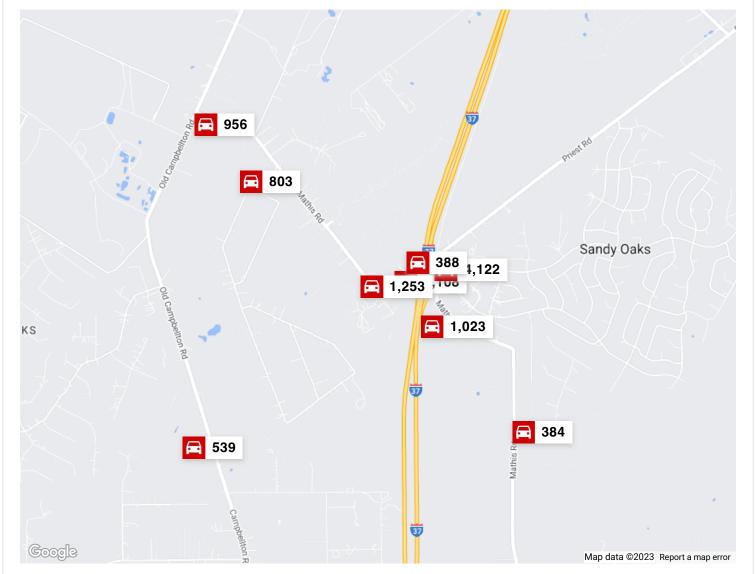

# TRAFFIC

| COLLECTION STREET | CROSS STREET         | TRAFFIC VOLUME | YEAR | DISTANCE |
|-------------------|----------------------|----------------|------|----------|
| Priest Rd         | Mathis Rd, S         | 398            | 2022 | 0.14 mi  |
| Mathis Rd         | I- 37, W             | 1,108          | 2022 | 0.16 mi  |
| Mathis Rd         | Priest Rd, NW        | 1,023          | 2022 | 0.19 mi  |
| Waterwood Pass Dr | Silver Chalice, W    | 4,122          | 2022 | 0.19 mi  |
| Priest Rd         | Waterwood Pass Dr, S | 388            | 2022 | 0.22 mi  |
| Mathis Rd         | I- 37, E             | 1,253          | 2022 | 0.35 mi  |
| Star Oaks Dr      | Texas Oak Dr, NE     | 384            | 2022 | 1.00 mi  |
| Bywood Dr         | Fernwood Dr, SW      | 803            | 2022 | 1.31 mi  |
| Campbellton Rd    | Ranch TrIRd, S       | 539            | 2022 | 1.73 mi  |
| Mathis Rd         | Pvt Rd, SE           | 956            | 2022 | 1.73 mi  |

### MAP OF 3712 NEW MATHIS RD ELMENDORF, TX 78112