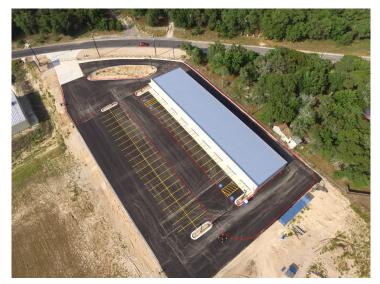

SITE PLAN

#### PROPERTY FACTS FOR 3712 NEW MATHIS RD , ELMENDORF, TX 78112

| Rental Rate      | \$13.00 - \$16.00/SF/YR | Gross Leasable Area | 10,452 SF     |
|------------------|-------------------------|---------------------|---------------|
| Property Type    | Retail                  | Year Built          | 2016          |
| Property Subtype | Freestanding            | Parking Ratio       | 3.83/1,000 SF |