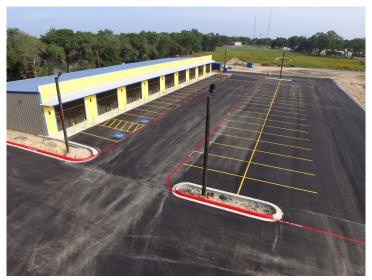

SITE PLAN

#### PROPERTY FACTS FOR 3712 NEW MATHIS RD , ELMENDORF, TX 78112

| Rental Rate      | \$13.00 - \$16.00/SF/YR | Gross Leasable Area | 10,452 SF     |
|------------------|-------------------------|---------------------|---------------|
| Property Type    | Retail                  | Year Built          | 2016          |
| Property Subtype | Freestanding            | Parking Ratio       | 3.83/1,000 SF |