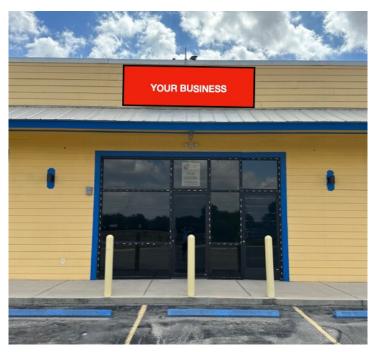

### Sandy Oaks Shopping Center | 3712 New Mathis Rd 4,225 SF of Retail Space Available in Elmendorf, TX

#### ABOUT THE PROPERTY

Introducing the perfect commercial lease opportunity in Sandy Oaks! This neighborhood strip center, conveniently located on the access road of IH-37 North and New Mathis Road, presents an incredible chance for businesses to thrive in a bustling community. Featuring a total of 4,225 square feet of prime commercial space, this center offers flexibility with lease options ranging from 1,125 square feet to 2,825 square feet. Need a smaller or larger space? No problem, as the available area can be divided to suit your specific requirements. Under new management, this property is eagerly awaiting tenants,

- 24 Hour Access
- Freeway Visibility
- Pylon Sign

making it the ideal time to secure a prime spot for your business. Benefit from the revitalized management's commitment to maintaining an attractive and appealing commercial environment that will draw in customers effortlessly. Situated in Sandy Oaks, you'll find yourself surrounded by a vibrant community with access to exciting recreational offerings, including the nearby Braunig Lake. Additionally, being in close proximity to the Toyota Motor Complex ensures a steady flow of traffic, maximizing exposure for your business. Don't miss out on this remarkable lease opportunity!