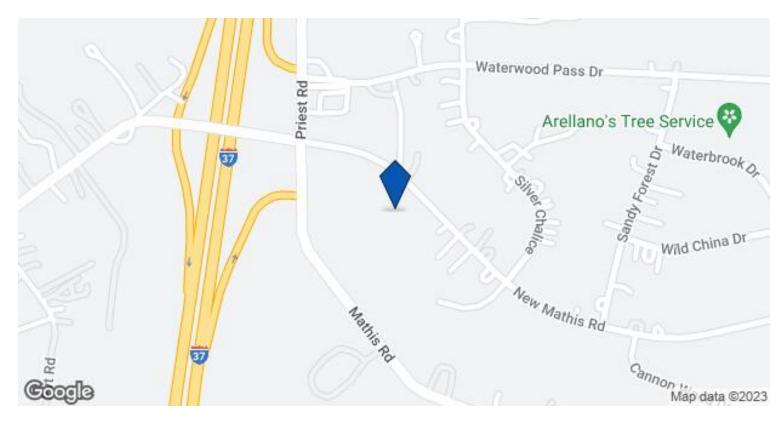

### MAP OF 3712 NEW MATHIS RD ELMENDORF, TX 78112

# TRAFFIC

| COLLECTION STREET | CROSS STREET         | TRAFFIC VOLUME | YEAR | DISTANCE |
|-------------------|----------------------|----------------|------|----------|
| Priest Rd         | Mathis Rd, S         | 398            | 2022 | 0.14 mi  |
| Mathis Rd         | I- 37, W             | 1,108          | 2022 | 0.16 mi  |
| Mathis Rd         | Priest Rd, NW        | 1,023          | 2022 | 0.19 mi  |
| Waterwood Pass Dr | Silver Chalice, W    | 4,122          | 2022 | 0.19 mi  |
| Priest Rd         | Waterwood Pass Dr, S | 388            | 2022 | 0.22 mi  |
| Mathis Rd         | I- 37, E             | 1,253          | 2022 | 0.35 mi  |
| Star Oaks Dr      | Texas Oak Dr, NE     | 384            | 2022 | 1.00 mi  |
| Bywood Dr         | Fernwood Dr, SW      | 803            | 2022 | 1.31 mi  |
| Campbellton Rd    | Ranch TrIRd, S       | 539            | 2022 | 1.73 mi  |
| Mathis Rd         | Pvt Rd, SE           | 956            | 2022 | 1.73 mi  |