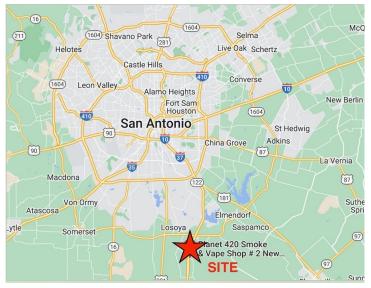

i  |
| Priest Rd         | Waterwood Pass Dr, S | 388            | 2022 | 0.22 mi  |
| Mathis Rd         | I- 37, E             | 1,253          | 2022 | 0.35 mi  |
| Star Oaks Dr      | Texas Oak Dr, NE     | 384            | 2022 | 1.00 mi  |
| Bywood Dr         | Fernwood Dr, SW      | 803            | 2022 | 1.31 mi  |
| Campbellton Rd    | Ranch TrIRd, S       | 539            | 2022 | 1.73 mi  |
| Mathis Rd         | Pvt Rd, SE           | 956            | 2022 | 1.73 mi  |

### MAP OF 3712 NEW MATHIS RD ELMENDORF, TX 78112



#### ADDITIONAL PHOTOS



Screen Shot 2023-08-13 at 2.18.04 PM



Screen Shot 2023-02-21 at 12.42.50 AM



Screen Shot 2023-08-13 at 1.44.41 PM





Other



Other

Screen Shot 2023-08-13 at 2.54.19 PM





IMG\_1871





Screen Shot 2023-02-21 at 12.42.29 AM



Screenshot 2023-02-21 at 12.19.48 AM

#### Last Updated: 8/29/2023

## Listing ID: 27752344 Date Created: 2/21/2023 Address: 3712 New Mathis Rd, Elmendorf, TX

The LoopNet service and information provided therein, while believed to be accurate, are provided "as is". LoopNet disclaims any and all representations, warranties, or guarantees of any kind.