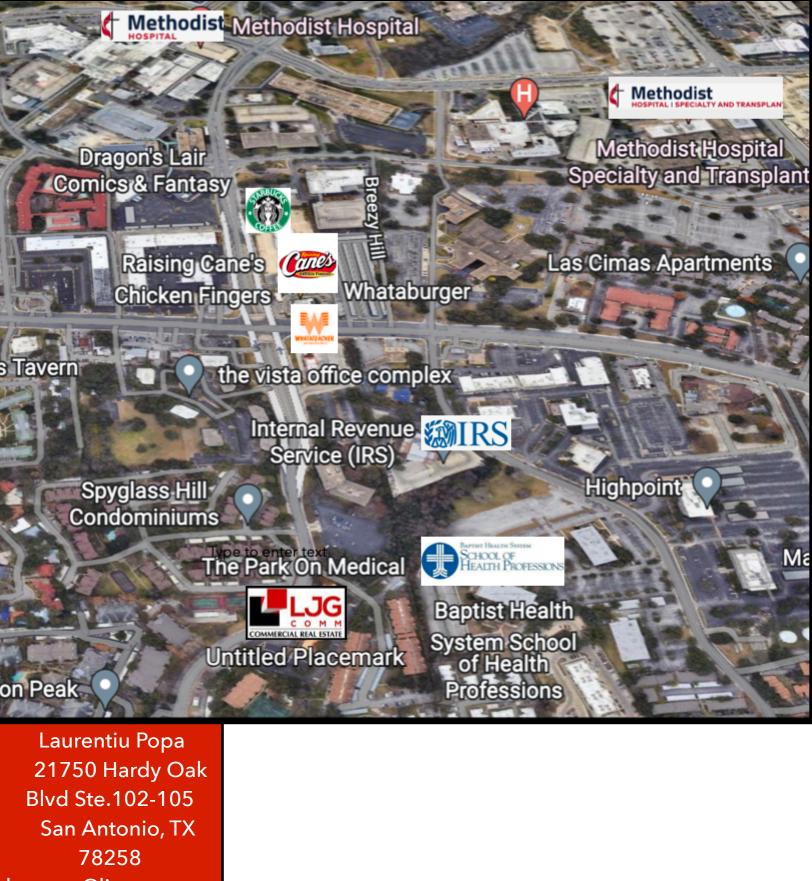

Laurentiu Popa 21750 Hardy Oak Blvd Ste.102-105 San Antonio, TX 78258 Impopa@ljgcom.com (210)844-3795

| Radius                             | 1 Mile |        | 3 Mile  |        |
|------------------------------------|--------|--------|---------|--------|
| Population                         |        |        |         |        |
| 2027 Projection                    | 29,504 |        | 175,270 |        |
| 2022 Estimate                      | 27,235 |        | 162,067 |        |
| 2010 Census                        | 22,146 |        | 133,593 |        |
| Growth 2022 - 2027                 | 8.33%  |        | 8.15%   |        |
| Growth 2010 - 2022                 | 22.98% |        | 21.31%  |        |
| 2022 Population by Hispanic Origin | 14,647 |        | 98,126  |        |
| 2022 Population                    | 27,235 |        | 162,067 |        |
| White                              | 19,650 | 72.15% | 133,743 | 82.52% |
| Black                              | 3,249  | 11.93% | 11,729  | 7.24%  |
| Am. Indian & Alaskan               | 407    | 1.49%  | 2,062   | 1.27%  |
| Asian                              | 2,924  | 10.74% | 9,995   | 6.17%  |
| Hawaiian & Pacific Island          | 43     | 0.16%  | 294     | 0.18%  |
| Other                              | 963    | 3.54%  | 4,243   | 2.62%  |
| U.S. Armed Forces                  | 180    |        | 463     |        |