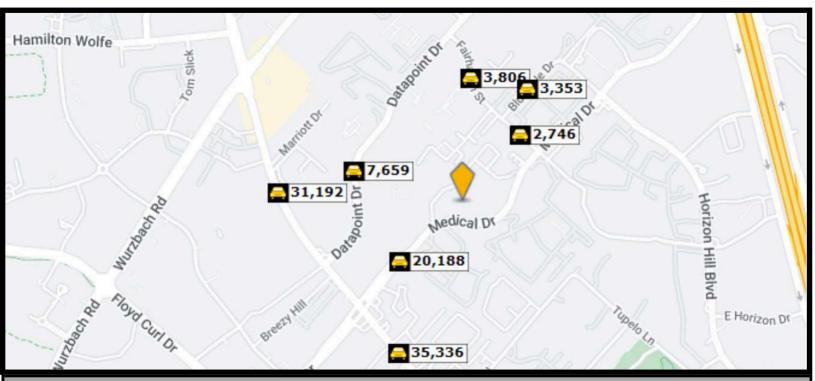

## FOR LEASE

#### **TRAFFIC COUNT**

|    | Street            | Cross Street      | Cross Str Dist | Count<br>Year | Avg Daily<br>Volume |
|----|-------------------|-------------------|----------------|---------------|---------------------|
| 1  | Medical Dr        | Fredericksburg Rd | 0.13 SW        | 2022          | 20,065              |
| 2  | Medical Dr        | Fredericksburg Rd | 0.13 SW        | 2021          | 20,188              |
| 3  | Fairhaven St      | Medical Dr        | 0.05 SE        | 2022          | 2,746               |
| 4  | Datapoint Dr      | Fredericksburg Rd | 0.21 S         | 2022          | 8,543               |
| 5  | Datapoint Drive   | Fredericksburg Rd | 0.21 S         | 2020          | 7,659               |
| 6  | Fairhaven St      | Datapoint Dr      | 0.11 NW        | 2022          | 3,806               |
| 7  | Bluffdale Dr      | Bluffcreek Dr     | 0.08 NE        | 2022          | 3,353               |
| 8  | Fredericksburg Rd | Louis Pasteur Dr  | 0.05 SE        | 2022          | 35,121              |
| 9  | Fredericksburg Rd | Louis Pasteur Dr  | 0.05 SE        | 2021          | 35,336              |
| 10 | Fredericksburg Rd | Marriott Dr       | 0.06 N         | 2022          | 31,192              |