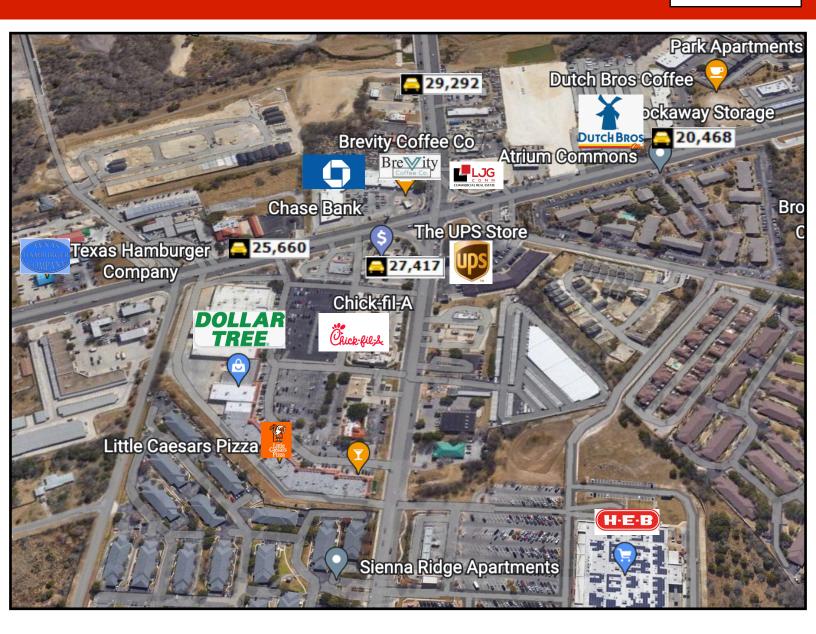

#### **Major National Retailers**

Laurentiu Popa 21750 Hardy Oak Blvd Ste.102-105 San Antonio, TX 78258

- ♦ Chase Bank
- ♦ HEB
- UPS
- Chick Fil A
- ✦ LA Fitness
- Dutch Bros

THE INFORMATION HEREIN WAS OBTAINED FROM SOURCES BELIEVED RELIABLE, HOWEVER, LJG COMM, LLC MAKES NO GUARANTEES, WARRANTIES OR REPRESENTATIONS AS TO THE COMPLETENESS OR ACCURACY THEREOF. THE PRESENTATION OF THIS PROPERTY IS SUBJECT TO ERRORS, OMISSIONS, CHANGE OF PRICE OR CONDITIONS PRIOR TO SALE OR LEASE OR WITHDRAWAL WITHOUT NOTICE. ALL AREAS AND DIMENSIONS ARE APPROXIMATE.

| Laurentiu Popa  | Property Fact                    |
|-----------------|----------------------------------|
| 21750 Hardy     | Heavy Traffic: 49,292 VPD        |
| Oak Blvd        | Center type: Neighborhood Center |
| Ste.102-105     |                                  |
| San Antonio, TX | Frontage: Huebner Rd.            |
| 78258           | Gross Leasable Area: 4,600SF     |