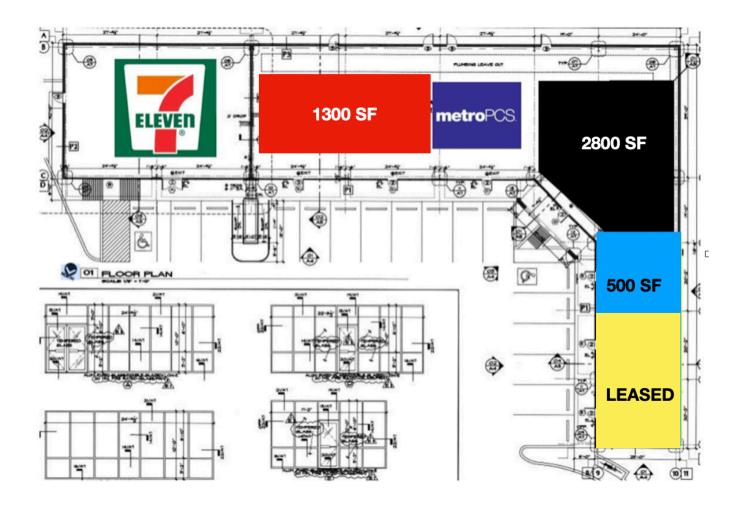

### FLOOR PLAN

Laurentiu Popa 21750 Hardy Oak Blvd Ste.102-105 San Antonio, TX 78258

THE INFORMATION HEREIN WAS OBTAINED FROM SOURCES BELIEVED RELIABLE. HOWEVER, LJG COMM, LLC MAKES NO GUARANTEES, WARRANTIES OR REPRESENTATIONS AS TO THE COMPLETENESS OR ACCURACY THEREOF. THE PRESENTATION OF THIS PROPERTY IS SUBJECT TO ERRORS, OMISSIONS, CHANGE OF PRICE OR CONDITIONS PRIOR TO SALE OR LEASE OR WITHDRAWAL WITHOUT NOTICE. ALL AREAS AND DIMENSIONS ARE APPROXIMATE.

Laurentiu Popa 21750 Hardy Oak Blvd Ste.102-105 San Antonio, TX 78258

| SUITE   | RSF    | TENANT    |
|---------|--------|-----------|
| 102     | LEASED | 7ELEVEN   |
| 103     | 1300   | AVAILABLE |
| 105     | LEASED | METRO PCS |
| 106     | 2800   | AVAILABLE |
| 107     | 500    | AVAILABLE |
| 108-109 | LEASED | NATURAL Z |
|         |        | ICE CREAM |