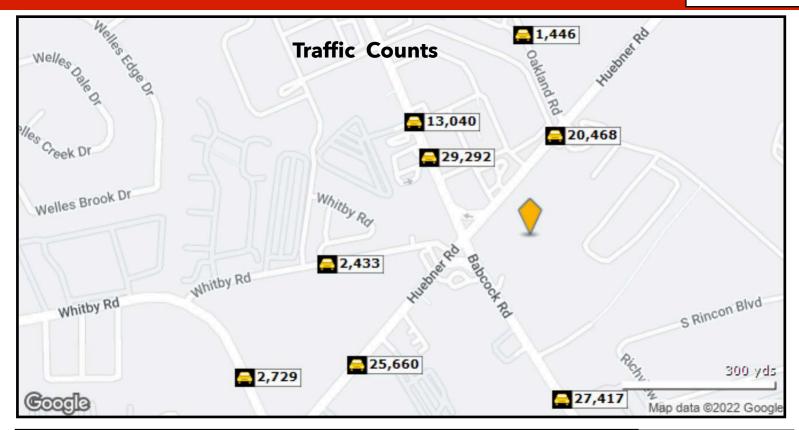

|    |            |                | Count | Avg Daily |
|----|------------|----------------|-------|-----------|
|    | Street     | Cross Street   | Year  | Volume    |
| 1  | Huebner Rd | Oakland Rd     | 2022  | 20,468    |
| 2  | Babcock Rd | Huebner Rd     | 2022  | 29,292    |
| 3  | Babcock Rd | Huebner Rd     | 2022  | 13,040    |
| 4  | Babcock Rd | McLennan Oak   | 2022  | 27,417    |
| 5  | Oakland Rd | Encino Park Rd | 2018  | 1,357     |
| 6  | Oakland Rd | Encino Park Rd | 2020  | 1,475     |
| 7  | Oakland Rd | Encino PkRd    | 2022  | 1,446     |
| 8  | Whitby Rd  | Huebner Rd     | 2022  | 2,433     |
| 9  | Huebner Rd | Whitby Rd      | 2022  | 25,660    |
| 10 | Whitby Rd  | Huebner Rd     | 2022  | 2,729     |
|    |            |                |       |           |

| Laurentiu Popa  | Property Fact                    |
|-----------------|----------------------------------|
| 21750 Hardy     | Heavy Traffic: 49,292 VPD        |
| Oak Blvd        | Center type: Neighborhood Center |
| Ste.102-105     |                                  |
| San Antonio, TX | Frontage: Huebner Rd.            |
| 78258           | Gross Leasable Area: 4,600SF     |