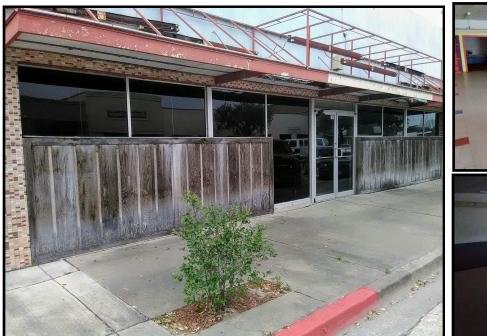

### **Property Summary**

This property is located in busy downtown Falfurrias, Texas near the corner of Bus. 281 and FM 285. It sits on a high traffic local street corner.

It is surrounded by several local businesses in the heart of the city.

The stand-alone building is a perfect location for any type of retail, medical office or restaurant business.

# Property Highlights

- Property size 50' x 70'
- 3500 sq. ft.
- High Traffic Corner
- Heart of Downtown
- Easy Access to Hwy. 281
- Nicely Carpeted w/Vinyl Tile
- High Ceilings w/ Ornate Designs
- Built-In Bookcases
- Plenty Backroom Storage