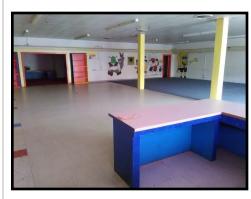

The stand-alone building is a perfect location for any type of retail, medical office or restaurant business.

# Property Highlights

- Property size 50' x 70'
- 3500 sq. ft.
- High Traffic Corner
- Heart of Downtown
- Easy Access to Hwy. 281
- Nicely Carpeted w/Vinyl Tile
- High Ceilings w/ Ornate Designs
- Built-In Bookcases
- Plenty Backroom Storage