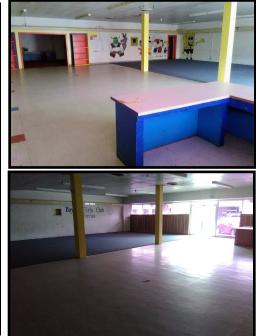

# Property Highlights

- Property size 50' x 70'
- 3500 sq. ft.
- High Traffic Corner
- Heart of Downtown
- Easy Access to Hwy. 281
- Nicely Carpeted w/Vinyl Tile
- High Ceilings w/ Ornate Designs
- Built-In Bookcases
- Plenty Backroom Storage