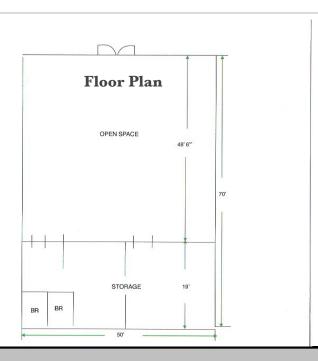

# Property Highlights

- Property size 50' x 70'
- 3500 sq. ft.
- High Traffic Corner
- Heart of Downtown
- Easy Access to Hwy. 281
- Nicely Carpeted w/Vinyl Tile
- High Ceilings w/ Ornate Designs
- Built-In Bookcases
- Plenty Backroom Storage