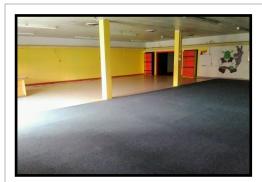

# Property Highlights

- Property size 50' x 70'
- 3500 sq. ft.
- High Traffic Corner
- Heart of Downtown
- Easy Access to Hwy. 281
- Nicely Carpeted w/Vinyl Tile
- High Ceilings w/ Ornate Designs
- Built-In Bookcases
- Plenty Backroom Storage